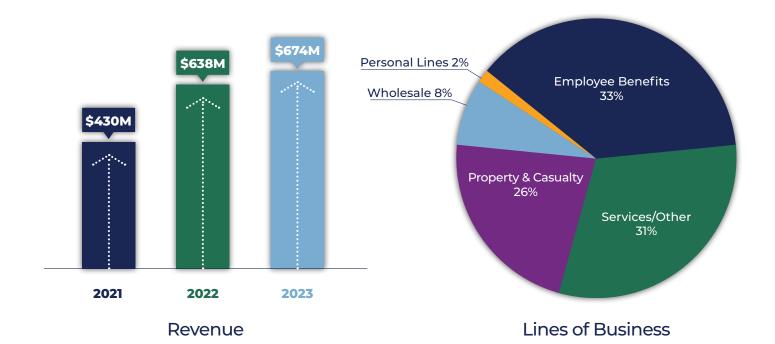

# Accretive is a collection of specialty, wholesale, program administration and insurance service providers

Specialty products | Binding/Underwriting authority | Market exclusivity

















































































Accretive is comprised of experts in **emerging and specialized risk**. Our agencies have **binding authority** and **market exclusivity** which enables us to build programs to cover **unique risks**. Brokers partner with us to bring their clients the **solutions** they are looking for, and **service** they can trust.

# **Property & Casualty**

Alternative Employment Arrangement Programs (PEOs, Gig workers, Contractors, 1099 Workers)

Architects and Engineers Professional Liability

Cannabis, CBD, Vape Shops

Complex Casualty

Contractors

Cryo / Sports Therapy

Cyber Liability

Energy / Environmental

Lawyers Professional Liability

Management & Executive Liability

Miscellaneous Professional Liability (MPL)